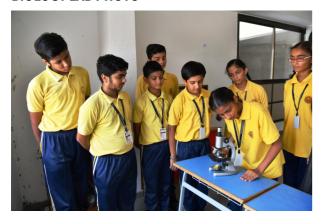

20000                      | 400                                    | 24000                                                         |
| SECONDARY        | 5000                         | 24000                      | 480                                    | 24000                                                         |
| SENIOR SECONDARY | 00                           | 00                         | 00                                     | 00                                                            |

# PHOTO OF SCHOOL

#### **SCHOOL PHOTOS**

#### **GEO-TAGGED PHOTO**



**PLAYGROUND PHOTO** 



11250--SURYA INTERNATIONAL SCHOOL PETLAD ANAND GUJARAT Dated:

## **LIBRARY PHOTO**



**SCIENCE LAB PHOTO** 



**PHYSICS LAB PHOTO** 



## **CHEMISTRY LAB PHOTO**



## **BIOLOGY LAB PHOTO**



## **TOILET PHOTO**



|                                                  |             | 11250SURYA INTERNATIONAL SCHOOL ANAND GUJARAT |
|--------------------------------------------------|-------------|-----------------------------------------------|
| ADDITIONAL INFORMATION  U-DISE CODE              | 24150505703 | Dated: 17/09/2020                             |
| 0-5132 6352                                      | 24130303703 |                                               |
| SCHOOL LOCATED IN RURAL OR URBAN AREA            | RURAL       |                                               |
| HABITATION NAME/MOHALLA                          | Lakkadpura  |                                               |
| VILLAGE NAME (FOR RURAL)/WARD NUMBER (FOR URBAN) | Lakkadpura  |