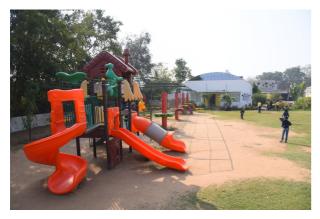

#### **GEO-TAGGED PHOTO**

**PLAYGROUND PHOTO** 

11250--SURYA INTERNATIONAL SCHOOL PETLAD ANAND GUJARAT Dated: