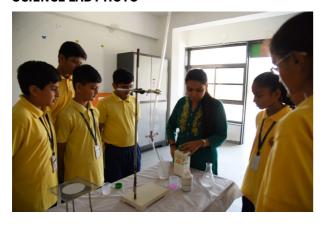

|
| MIDDLE           | 5000                         | 20000                      | 400                                    | 24000                                                         |
| SECONDARY        | 5000                         | 24000                      | 480                                    | 24000                                                         |
| SENIOR SECONDARY | 00                           | 00                         | 00                                     | 00                                                            |

# PHOTO OF SCHOOL

#### **SCHOOL PHOTOS**

#### **GEO-TAGGED PHOTO**



**PLAYGROUND PHOTO** 



11250--SURYA INTERNATIONAL SCHOOL PETLAD ANAND GUJARAT Dated:

## **LIBRARY PHOTO**



**SCIENCE LAB PHOTO** 



**PHYSICS LAB PHOTO** 



## **CHEMISTRY LAB PHOTO**



## **BIOLOGY LAB PHOTO**



## **TOILET PHOTO**



|                                                  |             | 11250SURYA INTERNATIONAL SCHOOL ANAND GUJARAT |
|--------------------------------------------------|-------------|-----------------------------------------------|
| ADDITIONAL INFORMATION  U-DISE CODE              | 24150505703 | Dated: 17/09/2020                             |
| 0-5132 6352                                      | 24130303703 |                                               |
| SCHOOL LOCATED IN RURAL OR URBAN AREA            | RURAL       |                                               |
| HABITATION NAME/MOHALLA                          | Lakkadpura  |                                               |
|