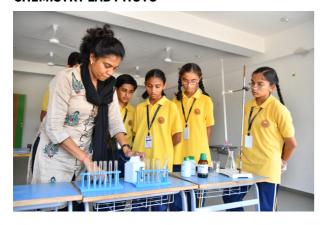

00                         | 20000                      | 400                                    | 24000                                                         |
| SECONDARY        | 5000                         | 24000                      | 480                                    | 24000                                                         |
| SENIOR SECONDARY | 00                           | 00                         | 00                                     | 00                                                            |

# PHOTO OF SCHOOL

#### **SCHOOL PHOTOS**

#### **GEO-TAGGED PHOTO**



**PLAYGROUND PHOTO** 



11250--SURYA INTERNATIONAL SCHOOL PETLAD ANAND GUJARAT Dated:

## **LIBRARY PHOTO**



**SCIENCE LAB PHOTO** 



**PHYSICS LAB PHOTO** 



## **CHEMISTRY LAB PHOTO**



## **BIOLOGY LAB PHOTO**



## **TOILET PHOTO**



|                                                  |             | 11250SURYA INTERNATIONAL SCHOOL ANAND GUJARAT |
|--------------------------------------------------|-------------|-----------------------------------------------|
| ADDITIONAL INFORMATION  U-DISE CODE              | 24150505703 | Dated: 17/09/2020                             |
| 0-5132 6352                                      | 24130303703 |                                               |
| SCHOOL LOCATED IN RURAL OR URBAN AREA            | RURAL       |                                               |
| HABITATION NAME/MOHALLA                          | Lakkadpura  |                                               |
| VILLAGE NAME (FOR RURAL)/WARD NUMBER (FOR URBAN) | Lakk